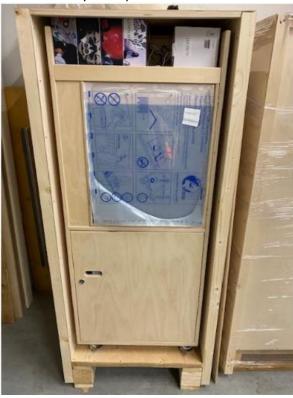

#### 6. Use

- 1. You will receive the Snoezel Cart in a wooden crate, as shown below.
- 2. The crate is assembled with screws. Unscrew the front wooden panel and then drive or lift the Snoezel Cart out with two people, due to its weight and to prevent damage.
- 3. Then, remove the protective film from the plexiglass of the screen.
- 4. Detach the key and open the door.

- 5. Do the same for the back. The key is fastened with a tie-wrap in the door opening (handle). In a materials cart, the key is placed on top of the cart (44502010).
- 6. Tilt the back section slightly upwards using the footrest, making it easier to drive in and out.