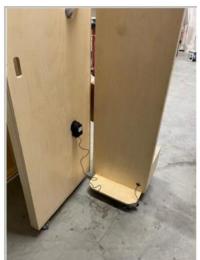

- 5. Do the same for the back. The key is fastened with a tie-wrap in the door opening (handle). In a materials cart, the key is placed on top of the cart (44502010).
- 6. Tilt the back section slightly upwards using the footrest, making it easier to drive in and out.