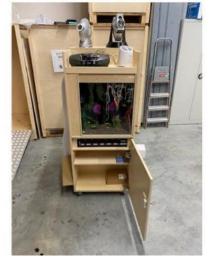

## 4. Description

This Snoezel Cart with LED screen is delivered in a wooden transport crate for safety and service reasons.

#### 6. Use

- 1. You will receive the Snoezel Cart in a wooden crate, as shown below.
- 2. The crate is assembled with screws. Unscrew the front wooden panel and then drive or lift the Snoezel Cart out with two people, due to its weight and to prevent damage.
- 3. Then, remove the protective film from the plexiglass of the screen.
- 4. Detach the key and open the door.

- 5. Do the same for the back. The key is fastened with a tie-wrap in the door opening (handle). In a materials cart, the key is placed on top of the cart (44502010).
- 6. Tilt the back section slightly upwards using the footrest, making it easier to drive in and out.