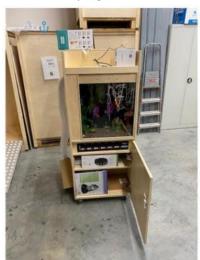

## 4. Description

This Snoezel Cart with LED screen is delivered in a wooden transport crate for safety and service reasons.

10. In the cabinet, there is a control panel that allows you to switch the products on or off. NOTE! The items themselves may also have a separate on/off switch.

For the operating diagram, see the included schematic.