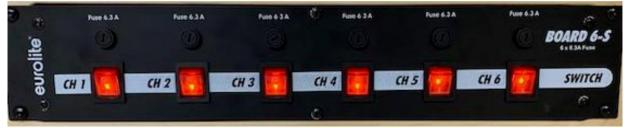

10. In the cabinet, there is a control panel that allows you to switch the products on or off. NOTE! The items themselves may also have a separate on/off switch.

For the operating diagram, see the included schematic.