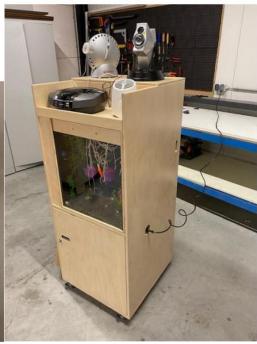

#### 6. Use

- 1. You will receive the Snoezel Cart in a wooden crate, as shown below.
- 2. The crate is assembled with screws. Unscrew the front wooden panel and then drive or lift the Snoezel Cart out with two people, due to its weight and to prevent damage.
- 3. Then, remove the protective film from the plexiglass of the screen.
- 4. Detach the key and open the door.

- 5. Do the same for the back. The key is fastened with a tie-wrap in the door opening (handle). In a materials cart, the key is placed on top of the cart (44502010).
- 6. Tilt the back section slightly upwards using the footrest, making it easier to drive in and out.

7. Now fill the bubble tube with water. Be careful not to overfill the tube, and avoid spilling water outside the tube to prevent damage to electronic components. See further instructions for bubble tubes on our website. Attention! Do not connect the Snoezel Cart if it is not filled with water!

- 8. Remove all products from the packaging and connect the loose plugs to the corresponding products.
- 9. The plug for the section with the bubble unit can be connected to the side of the Snoezel Cart.

10. In the cabinet, there is a control panel that allows you to switch the products on or off. NOTE! The items themselves may also have a separate on/off switch.

For the operating diagram, see the included schematic.