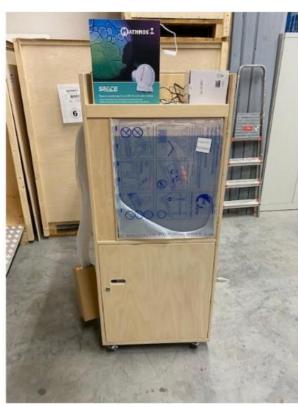

#### 6. Use

- 1. You will receive the Snoezel Cart in a wooden crate, as shown below.
- 2. The crate is assembled with screws. Unscrew the front wooden panel and then drive or lift the Snoezel Cart out with two people, due to its weight and to prevent damage.
- 3. Then, remove the protective film from the plexiglass of the screen.
- 4. Detach the key and open the door.

- 5. Do the same for the back. The key is fastened with a tie-wrap in the door opening (handle). In a materials cart, the key is placed on top of the cart (44502010).
- 6. Tilt the back section slightly upwards using the footrest, making it easier to drive in and out.