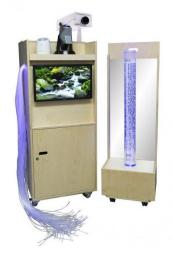

#### 1. Product name

Sensory Wagon with LED screen

## 4. Description

This Snoezel Cart with LED screen is delivered in a wooden transport crate for safety and service reasons.

## 5. Sensory stimulation

Touch, smell, hearing and sight

7. Now fill the bubble tube with water. Be careful not to overfill the tube, and avoid spilling water outside the tube to prevent damage to electronic components. See further instructions for bubble tubes on our website. Attention! Do not connect the Snoezel Cart if it is not filled with water!

- 8. Remove all products from the packaging and connect the loose plugs to the corresponding products.
- 9. The plug for the section with the bubble unit can be connected to the side of the Snoezel Cart.