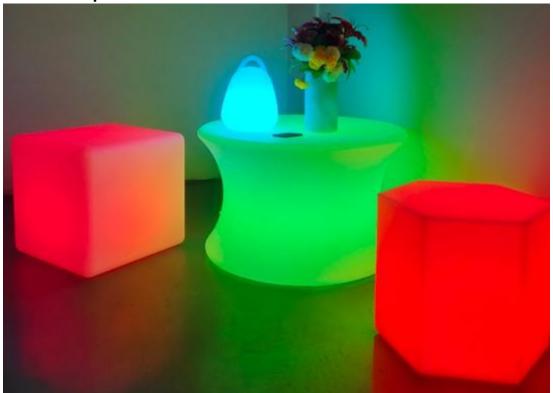

### 7. Use

Captivate users with this interactive LED colour-changing cube. With its durable polyethylene plastic construction, it is suitable for use as furniture as a chair or table, indoors or outdoors (waterproof IP65).

Ideal for educational and play activities.

To make the cube completely versatile, it can be powered in two ways:

- 1. Connect it to the mains using the power supply provided.
- 2. The power supply can be used as a charger (8 hours of charging). Once fully charged, the cube can be used wirelessly for up to 10 hours (depending on the setting).