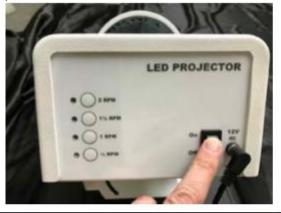

## 7. Installation

Connect the power supply to the 12VDC socket on the back of the LED projector and plug it in: