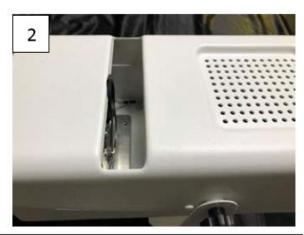

### Adding wheels:

The effect wheels can easily be added in the projector's wheel slot. Our wheels are attached magnetically, making installation quick and easy:

Set of adapters for installing magnetic or non-magnetic effects:

# Install non-magnetic wheel

To install a non-magnetic wheel, simply screw the black adapter onto the wheel. Then clip the wheel with the side of the adapter onto the magnetic holder in the projector.

# To install the Magnetic Impact Type Wheel

Use the included silver adapter to install a magnetic effect wheel with this type of connection. Simply slide it onto the end of the wheel and attach it to the magnetic medium in the projector: