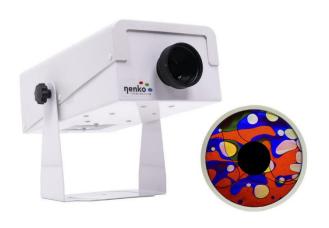

### 3. Colour

As shown

This LED projector, specially developed by Nenko, is whisper quiet, maintenance-free due to the built-in LED lamp and already equipped with a built-in wheel motor for both magnetic and non-magnetic wheels (by means of an included adapter kit). The built-in wheel motor also allows you to set the speed to 4 different modes: 2tpm, 1.5tpm, 1tpm, 0.5tpm, allowing you to decide whether you want a wheel to spin faster or slower. On the back of the projector is the control. The projector is equipped with a table/ceiling stand. Lens size: 85 mm. Operates on 12V. This benefit package includes a Nenko projector with built-in wheel motor and three magnetic effect wheels with earth, flower and butterfly themes. Contents may vary. Lens size: 85 mm. Operates on 12V. This benefit pack comprises a Nenko projector with built-in wheel motor and three magnetic effect wheels with the themes of earth, flowers and butterflies. Contents may vary.

## 1. Productname

Nenko projector

## 4. Short description

This LED projector, specially developed by Nenko, is whisper quiet, maintenance-free due to the built-in LED lamp and already equipped with a built-in wheel motor for both magnetic and non-magnetic wheels (by means of an included adapter kit). The built-in wheel motor also allows you to set the speed to 4 different modes: 2tpm, 1.5tpm, 1tpm, 0.5tpm, allowing you to decide whether you want a wheel to spin faster or slower. On the back of the projector is the control. The projector is equipped with a table/ceiling stand. Lens size: 85 mm. Operates on 12V. This benefit package includes a Nenko projector with built-in wheel motor and three magnetic effect wheels with earth, flower and butterfly themes. Contents may vary. Lens size: 85 mm. Operates on 12V. This benefit pack comprises a Nenko projector with built-in wheel motor and three magnetic effect wheels with the themes of earth, flowers and butterflies. Contents may vary.