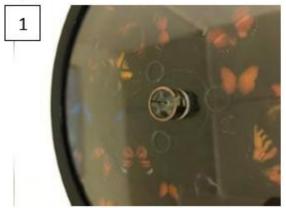

### Adding wheels:

The effect wheels can easily be added in the projector's wheel slot. Our wheels are attached magnetically, making installation quick and easy:

Set of adapters for installing magnetic or non-magnetic effects:

# Install non-magnetic wheel

To install a non-magnetic wheel, simply screw the black adapter onto the wheel. Then clip the wheel with the side of the adapter onto the magnetic holder in the projector.

# To install the Magnetic Impact Type Wheel

Use the included silver adapter to install a magnetic effect wheel with this type of connection. Simply slide it onto the end of the wheel and attach it to the magnetic medium in the projector: