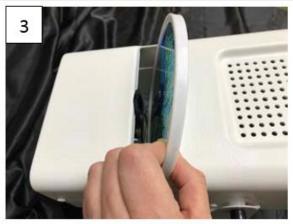

### Adding wheels:

The effect wheels can easily be added in the projector's wheel slot. Our wheels are attached magnetically, making installation quick and easy:

Set of adapters for installing magnetic or non-magnetic effects:

# Install non-magnetic wheel

To install a non-magnetic wheel, simply screw the black adapter onto the wheel. Then clip the wheel with the side of the adapter onto the magnetic holder in the projector.

# To install the Magnetic Impact Type Wheel

Use the included silver adapter to install a magnetic effect wheel with this type of connection. Simply slide it onto the end of the wheel and attach it to the magnetic medium in the projector: