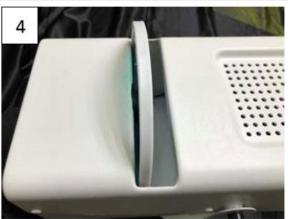

### Adding wheels:

The effect wheels can easily be added in the projector's wheel slot. Our wheels are attached magnetically, making installation quick and easy:

Set of adapters for installing magnetic or non-magnetic effects:

# Install non-magnetic wheel

To install a non-magnetic wheel, simply screw the black adapter onto the wheel. Then clip the wheel with the side of the adapter onto the magnetic holder in the projector.

# To install the Magnetic Impact Type Wheel

Use the included silver adapter to install a magnetic effect wheel with this type of connection. Simply slide it onto the end of the wheel and attach it to the magnetic medium in the projector: