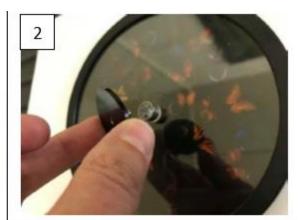

### Adding wheels:

The effect wheels can easily be added in the projector's wheel slot. Our wheels are attached magnetically, making installation quick and easy:

Set of adapters for installing magnetic or non-magnetic effects:

# Install non-magnetic wheel

To install a non-magnetic wheel, simply screw the black adapter onto the wheel. Then clip the wheel with the side of the adapter onto the magnetic holder in the projector.

# To install the Magnetic Impact Type Wheel

Use the included silver adapter to install a magnetic effect wheel with this type of connection. Simply slide it onto the end of the wheel and attach it to the magnetic medium in the projector: