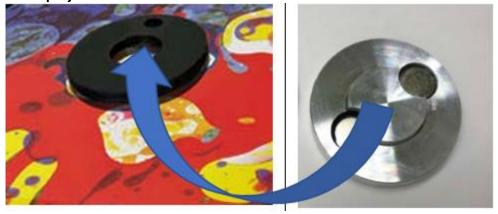

### Adding wheels:

The effect wheels can easily be added in the projector's wheel slot. Our wheels are attached magnetically, making installation quick and easy:

Set of adapters for installing magnetic or non-magnetic effects:

# Install non-magnetic wheel

To install a non-magnetic wheel, simply screw the black adapter onto the wheel. Then clip the wheel with the side of the adapter onto the magnetic holder in the projector.

# To install the Magnetic Impact Type Wheel

Use the included silver adapter to install a magnetic effect wheel with this type of connection. Simply slide it onto the end of the wheel and attach it to the magnetic medium in the projector: