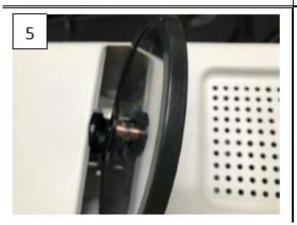

### Adding wheels:

The effect wheels can easily be added in the projector's wheel slot. Our wheels are attached magnetically, making installation quick and easy:

Set of adapters for installing magnetic or non-magnetic effects:

# Install non-magnetic wheel

To install a non-magnetic wheel, simply screw the black adapter onto the wheel. Then clip the wheel with the side of the adapter onto the magnetic holder in the projector.