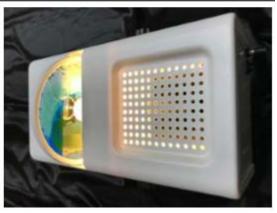

### 3. Colour

As shown

This LED projector, specially developed by Nenko, is whisper quiet, maintenance-free due to the built-in LED lamp and already equipped with a built-in wheel motor for both magnetic and non-magnetic wheels (by means of an included adapter kit). The built-in wheel motor also allows you to set the speed to 4 different modes: 2tpm, 1.5tpm, 1tpm, 0.5tpm, allowing you to decide whether you want a wheel to spin faster or slower. On the back of the projector is the control. The projector is equipped with a table/ceiling stand. Lens size: 85 mm. Operates on 12V. This benefit package includes a Nenko projector with built-in wheel motor and three magnetic effect wheels with earth, flower and butterfly themes. Contents may vary. Lens size: 85 mm. Operates on 12V. This benefit pack comprises a Nenko projector with built-in wheel motor and three magnetic effect wheels with the themes of earth, flowers and butterflies. Contents may vary.

## 4. Short description

This LED projector, specially developed by Nenko, is whisper quiet, maintenance-free due to the built-in LED lamp and already equipped with a built-in wheel motor for both magnetic and non-magnetic wheels (by means of an included adapter kit). The built-in wheel motor also allows you to set the speed to 4 different modes: 2tpm, 1.5tpm, 1tpm, 0.5tpm, allowing you to decide whether you want a wheel to spin faster or slower. On the back of the projector is the control. The projector is equipped with a table/ceiling stand. Lens size: 85 mm. Operates on 12V. This benefit package includes a Nenko projector with built-in wheel motor and three magnetic effect wheels with earth, flower and butterfly themes. Contents may vary. Lens size: 85 mm. Operates on 12V. This benefit pack comprises a Nenko projector with built-in wheel motor and three magnetic effect wheels with the themes of earth, flowers and butterflies. Contents may vary.