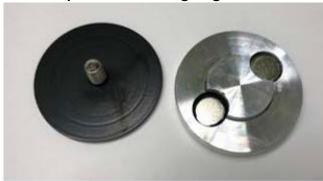

### Adding wheels:

The effect wheels can easily be added in the projector's wheel slot. Our wheels are attached magnetically, making installation quick and easy:

Set of adapters for installing magnetic or non-magnetic effects:

# Install non-magnetic wheel

To install a non-magnetic wheel, simply screw the black adapter onto the wheel. Then clip the wheel with the side of the adapter onto the magnetic holder in the projector.

# To install the Magnetic Impact Type Wheel

Use the included silver adapter to install a magnetic effect wheel with this type of connection. Simply slide it onto the end of the wheel and attach it to the magnetic medium in the projector: