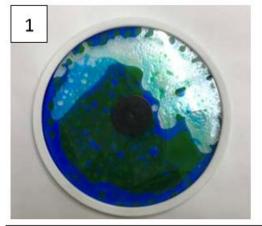

#### 1. Productname

Magnetic Liquid Wheel - Strong Colours

#### 2. Productcode

22355130

### 3. Colour

As shown