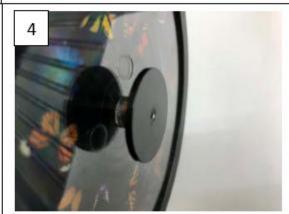

# To install the Magnetic Impact Type Wheel

Use the included silver adapter to install a magnetic effect wheel with this type of connection. Simply slide it onto the end of the wheel and attach it to the magnetic medium in the projector: