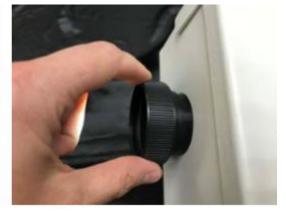

# To install the Magnetic Impact Type Wheel

Use the included silver adapter to install a magnetic effect wheel with this type of connection. Simply slide it onto the end of the wheel and attach it to the magnetic medium in the projector: