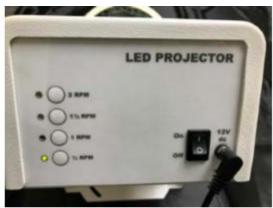

### 8. Extra information

After your effect wheel is installed, turn on the LED projector using the on/off switch. The Nenko projector has four speeds: 0.5 - 1.0 - 1.5 and 2.0 revolutions per minute. Select the desired speed using the appropriate button. A green indicator light comes on to indicate the selected speed:

After your effect wheel is installed, turn on the LED projector using the on/off switch. The Nenko projector has four speeds: 0.5 - 1.0 - 1.5 and 2.0 revolutions per minute. Select the desired speed using the appropriate button. A green indicator light comes on to indicate the selected speed: