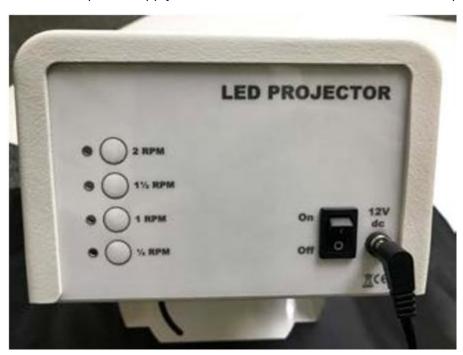

### 8. Extra information

After your effect wheel is installed, turn on the LED projector using the on/off switch. The Nenko projector has four speeds: 0.5 - 1.0 - 1.5 and 2.0 revolutions per minute. Select the desired speed using the appropriate button. A green indicator light comes on to indicate the selected speed:

After your effect wheel is installed, turn on the LED projector using the on/off switch. The Nenko projector has four speeds: 0.5 - 1.0 - 1.5 and 2.0 revolutions per minute. Select the desired speed using the appropriate button. A green indicator light comes on to indicate the selected speed: