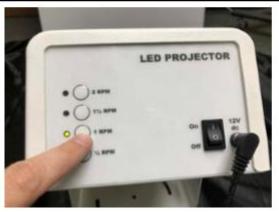

### 8. Extra information

After your effect wheel is installed, turn on the LED projector using the on/off switch. The Nenko projector has four speeds: 0.5 - 1.0 - 1.5 and 2.0 revolutions per minute. Select the desired speed using the appropriate button. A green indicator light comes on to indicate the selected speed:

After your effect wheel is installed, turn on the LED projector using the on/off switch. The Nenko projector has four speeds: 0.5 - 1.0 - 1.5 and 2.0 revolutions per minute. Select the desired speed using the appropriate button. A green indicator light comes on to indicate the selected speed: