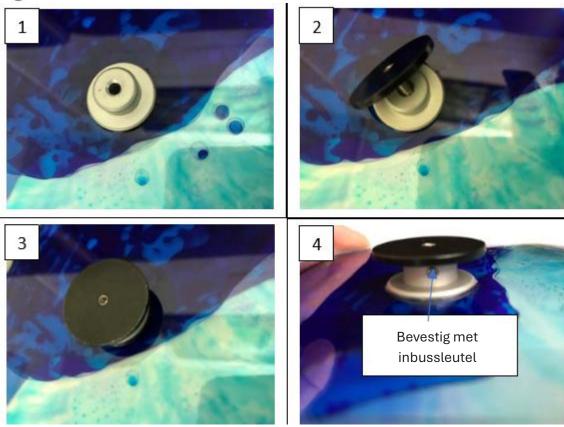

# Install non-magnetic wheel

To install a non-magnetic wheel, simply screw the black adapter onto the wheel. Then clip the wheel with the side of the adapter onto the magnetic holder in the projector.

# To install the Magnetic Impact Type Wheel

Use the included silver adapter to install a magnetic effect wheel with this type of connection. Simply slide it onto the end of the wheel and attach it to the magnetic medium in the projector: