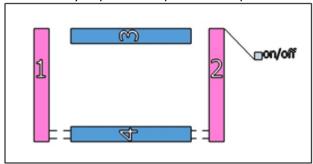

#### 5. In use

1. Carefully unpack the 2 packs and separate the 4 blocks as shown below

- 2. Place blocks 1 & 2 (with light bars) in front of the other and place blocks 3 & 4 on both sides following the sketch.
- 3. Join the 2 cables from the block 4 with the ones from block 1 and similarly connect the 2 cables of block 4 to those of block 2.
- 4. Once connected keep the cables inside the blocks nº 1 and 2, and proceed to join the 4 blocks using the Velcro strips system and joining the blocks to the base as well.
- 5. The last step is to connect the power cord from the block 2 to the control box and plug the box to the main socket (220v to 100 volts).
- 6. Pulse the ball pool "on" and enjoy the product!