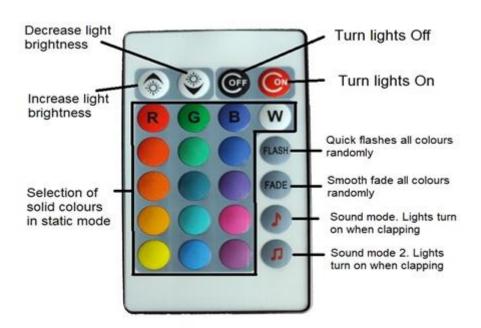

### 7. Specifications

- 1. With bisonyl lining in the colour of your choice; the 1st colour is the long side and the 2nd colour is the short side.
- 2. This ball pit is made of foam blocks connected with a Velcro scratch system.
- 3. Two blocks have a frame on the inside with a light bar that illuminates the entire ball pit.
- 4. This light changes colour by making movements and sounds, for example clapping.
- 5. To improve the effect, it is recommended to fill the ball pool with transparent balls (balls not included).
- 6. Once the ball bath is connected you can choose 2 modes:
  - Mode 1: Fixed light, you can choose the colour.
  - Mode 2: Change light, let the light change by sound. Do this by clapping for example.