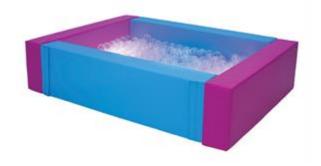

## 1. Name of product

Illuminated ball pool 200 x 150 x 45 cm

# 4. Short description

An illuminated ball pool that is suitable for sensory rooms. Find total relaxation in this illuminated ball pool. The ball pool is easy to install.

\*PLEASE NOTE: The balls for the ball pool are not included.