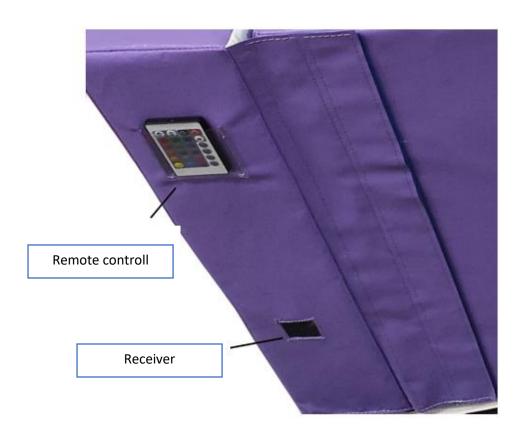

### **Remote control**

In the vinyl compartment in block 2 (see picture) you will find the remote control. Remove the protective plastic from the battery. Aim at the receiver that is also in block 2. Then you can press "ON".