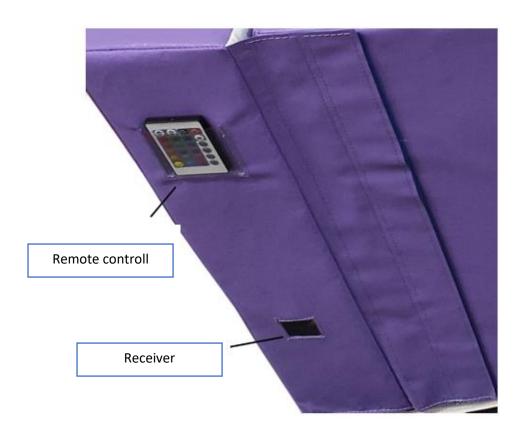

#### Remote control

In the vinyl compartment in block 2 (see picture) you will find the remote control. Remove the protective plastic from the battery. Aim at the receiver that is also in block 2. Then you can press "ON".