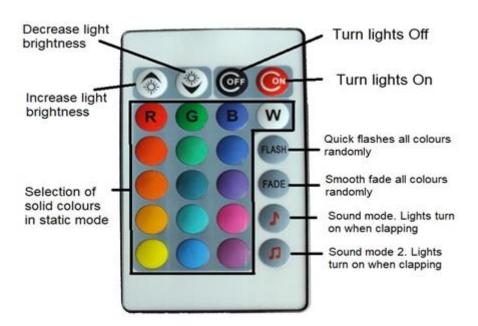

## 8. Specifications

- 1. With bisonyl lining in the colour of your choice; the 1st colour is the long side and the 2nd colour is the short side.
- 2. This ball pit is made of foam blocks connected with a velcro scratch system.
- 3. Two blocks have a frame on the inside with a light bar that illuminates the entire ball pit.
- 4. This light changes colour by making movements and sounds, for example clapping.
- 5. To improve the effect, it is recommended to fill the ball pool with transparent balls (balls not included).
- 6. Once the ball bath is connected you can choose 2 modes:
  - Mode 1: Fixed light, you can choose the colour.
  - Mode 2: Change light, let the light change by sound. Do this by clapping for example.