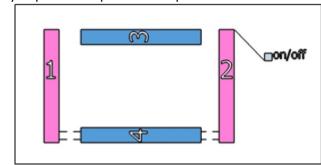

#### 6. In use

ON/OFF

1. Carefully unpack the 2 packs and separate all 4 blocks as shown below

- 2. Place blocks 1 & 2 (with light bars) in front of each other and place blocks 3 & 4 on both sides as shown below.
- 3. Connect the 2 cables of block 4 to those of block 1 and similarly connect the 2 cables of block 4 to those of block 2.
- 4. Once the cables are connected, keep the cables in blocks 1 and 2 and continue connecting the 4 blocks using the Velcro system. You also connect the blocks to the base.
- 5. The last step is to connect the power cord of block 2 to the switch box and connect the box to the mains (220v to 100 volts).
- 6. Turn the ball pool "on" and enjoy!