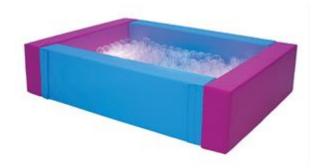

# 1. Name of product

Illuminated ball pool 200 x 200 x 45 cm

### 5. Short description

An illuminated ball pool that is suitable for our audience. Find total relaxation in this illuminated ball pool. The ball pool is easy to install.

\*PLEASE NOTE: The balls for the ball pool are not included.