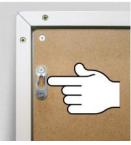

- Remove panel and drill marked point, then insert 0,7 cm wall plug.
- Re-hang panel and screw in 7 cm screw, along with the screw cap, into the fixing hole.
- Press screw cap closed when finished