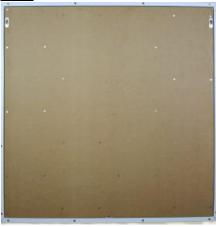

#### Back:

### 5. Installation

- Locate the hanging brackets on the back of the Nenko feel panel
- Drill holes in wall 83 cm apart and insert 0,6 cm wall plugs.
- Insert 3 cm screws into the wall plugs and hang panel.
- Mark a drill point though the fixing hole in the bottom middle of the panel.