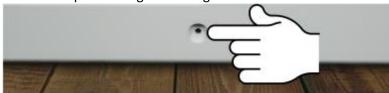

### 5. Installation

- Locate the hanging brackets on the back of the Nenko feel panel
- Drill holes in wall 83 cm apart and insert 0,6 cm wall plugs.
- Insert 3 cm screws into the wall plugs and hang panel.
- Mark a drill point though the fixing hole in the bottom middle of the panel.