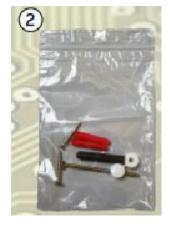

## 5. Content

- 1. Nenko feel panel
- 2. Fixing Kit:
  - 3cm Screws (x2)
  - 0,6 cm Wall Plugs (x2)
  - 7 cm Screw (x1)
  - 0,7 Wall Plug (x1)
  - Screw Cap (x1)