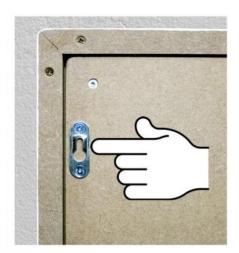

# 6. Assembly

- 1. Place the suspension brackets on the back of the tactile panel.
- 2. Drill holes in the wall 830 mm apart and insert 6 mm plugs.
- 3. Insert 30 mm screws into the dowels and hang the panel.
- 4. Mark drill points through the fixing holes in the lower corners of the panel.

- 5. Remove the panel and drill at the marked points. Then insert the 7 mm plugs.
- 6. Hang the panel again and insert the 70 mm screws, together with the screw caps, into the fixing holes.
- 7. Press the screw caps closed when finished.