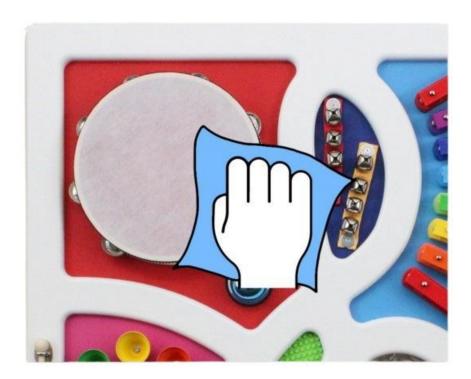

### 7. Maintenance

If the product needs cleaning, use only a soft, damp cloth.

**DO NOT** use harsh chemicals or abrasives.

For more information, you can visit our website www.nenko.com