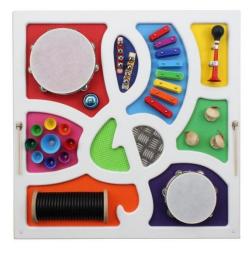

## 3. Short description

The tactile music panel is a beautifully designed interactive panel that invites users to explore sounds, rhythms and textures. This versatile panel offers a unique combination of musical and sensory stimulation and is ideal for care homes, schools, nurseries and other environments where sensory experience and development are key.

## 4. Sensory stimulations

Seeing, feeling and hearing