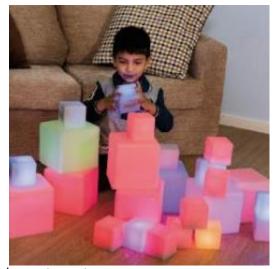

## 4. Description

A set of construction bricks in two sizes that light up and change colour when they are turned. Children will love

turning the blocks in their hands to see which colour they will change to next.

Set contains 4 x 15cm cubes and 8 x 7.5cm cubes. The image shows two sets of 12 being used.

4 x 15cm cubes and 8 x 7.5cm cubes