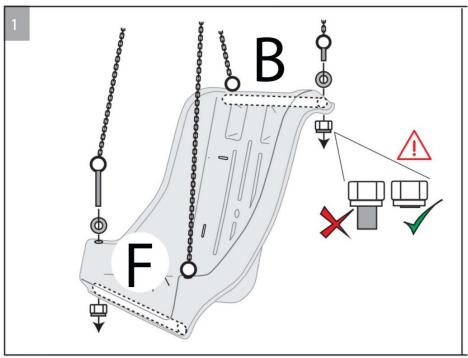

# 6. Use

Remove fixation cardigan when not in use

Watch the video on the website for installation.

For more information, you can visit our website www.nenko.com