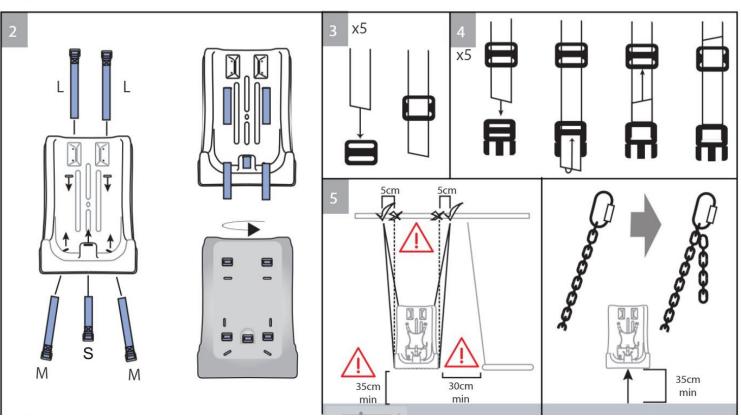

# 6. Use

Remove fixation cardigan when not in use

Watch the video on the website for installation.

For more information, you can visit our website www.nenko.com