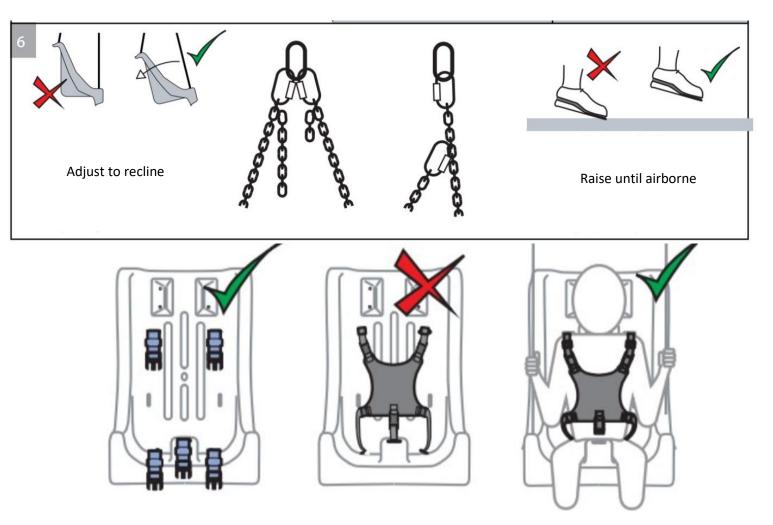

# 6. Use

Remove fixation cardigan when not in use

Watch the video on the website for installation.

For more information, you can visit our website www.nenko.com