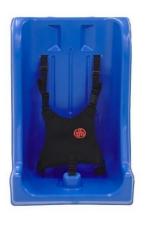

### 1. Name of the product

Swing seat with abduction small - complete

## 3. Short description

Wind and weather resistant and comes standard with 5 point fixation to safely and effortlessly. The seat is made of high quality polyethylene and fully molded with abduction. Including ropes and snap locks. For 2 point suspension. Maximum weight capacity: 45 kg.