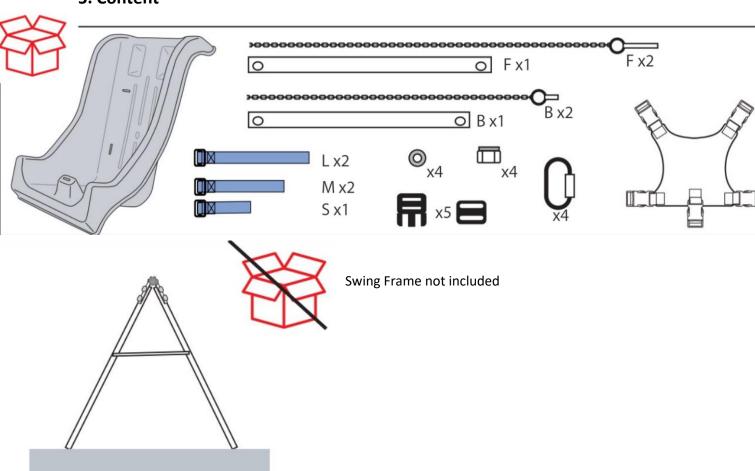

### 1. Name of the product

Swing seat with abduction small - complete

#### 2. Product code

72010065

## 3. Short description

Wind and weather resistant and comes standard with 5 point fixation to safely and effortlessly. The seat is made of high quality polyethylene and fully molded with abduction. Including ropes and snap locks. For 2 point suspension. Maximum weight capacity: 45 kg.

#### 4. Maintenance

- Maintenance should be carried out soon after installation and at regular intervals
- Replace defective parts we have replacements
- Check moving parts particularly the orange bearing
- Check for deterioration and damage
- Check bolts are tight
- Check for sharp edges

#### 5. Content







# 6. Use









Remove fixation cardigan when not in use

Watch the video on the website for installation.

For more information, you can visit our website www.nenko.com