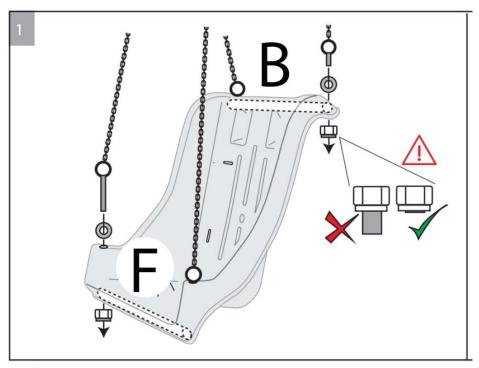

## 5. Content

# 6. Use

Remove fixation cardigan when not in use

Watch the video on the website for installation.

For more information, you can visit our website <a href="www.nenko.com">www.nenko.com</a>