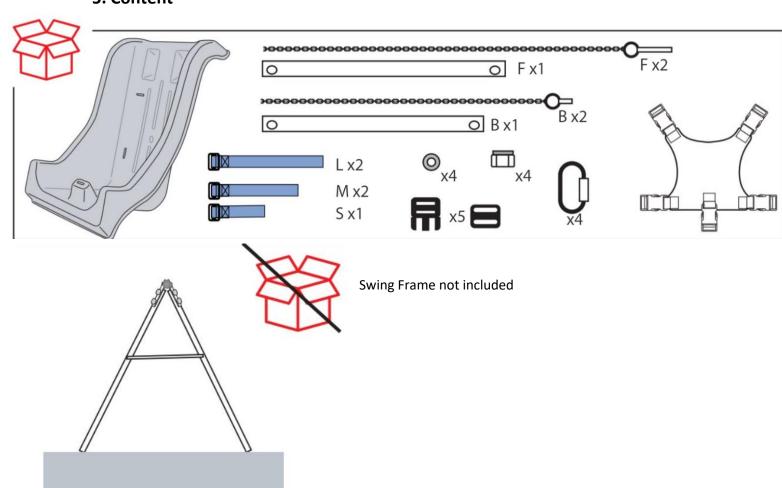

## 1. Name of the product

Swing seat with abduction medium - complete

### 2. Product code

72011065

## 3. Short description

Wind and weather resistant and comes standard with 5 point fixation to safely and effortlessly. The tub is made of high quality polyethylene and fully molded with abduction. Including ropes and snap locks. For 2 point suspension. Maximum load capacity: 80 kg.

#### 4. Maintenance

- Maintenance should be carried out soon after installation and at regular intervals
- Replace defective parts we have replacements
- Check moving parts particularly the orange bearing
- Check for deterioration and damage
- Check bolts are tight
- Check for sharp edges

## 5. Content







# 6. Use









Remove fixation cardigan when not in use

Watch the video on the website for installation.

For more information, you can visit our website <a href="www.nenko.com">www.nenko.com</a>