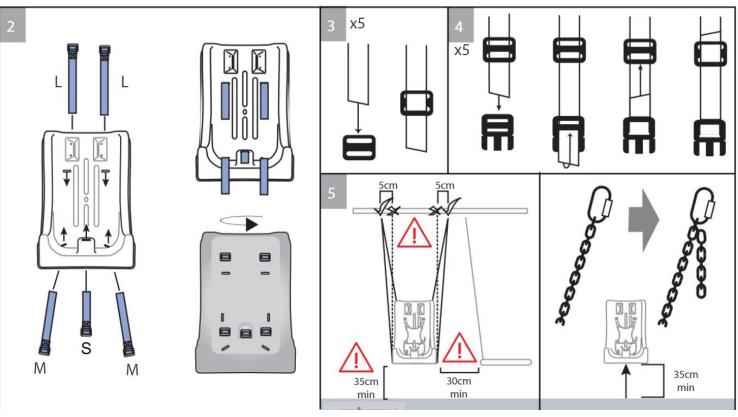

## 5. Content

# 6. Use

Remove fixation cardigan when not in use

Watch the video on the website for installation.

For more information, you can visit our website <a href="www.nenko.com">www.nenko.com</a>