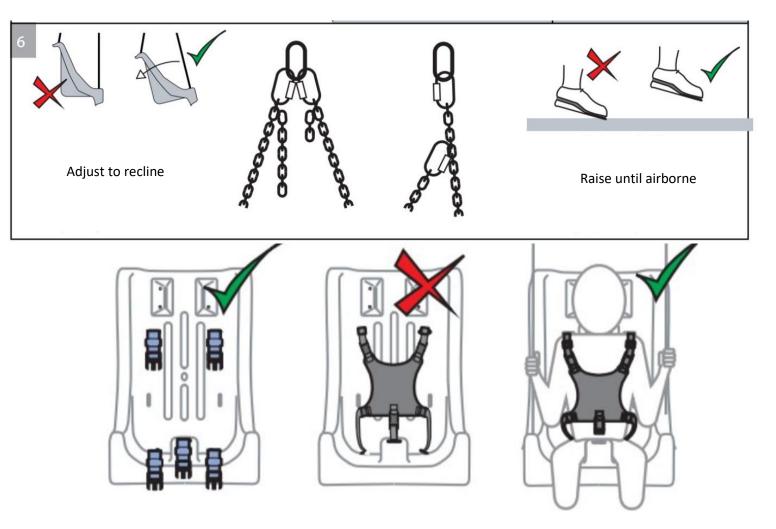

# 6. Use

Remove fixation cardigan when not in use

Watch the video on the website for installation.

For more information, you can visit our website <a href="www.nenko.com">www.nenko.com</a>