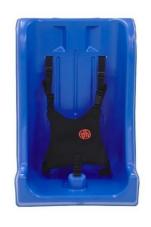

## 3. Short description

Wind and weather resistant and comes standard with 5 point fixation to safely and effortlessly. The tub is made of high quality polyethylene and fully molded with abduction. Including ropes and snap locks. For 2 point suspension. Maximum load capacity: 80 kg.