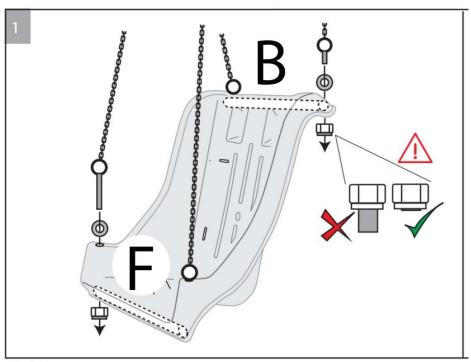

## 5. Content

6. Use

Remove fixation cardigan when not in use

Watch the video on the website for installation.

For more information, you can visit our website www.nenko.com