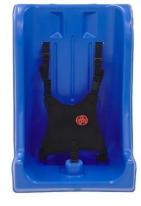

## 1. Name of the product

Swing seat with abduction large - complete

## 3. Short description

High Backed Swing Seats provide a supported ride. Seat incorporates a pommel & safety harness. Rope hardware allows seat to be adjusted to height and rake. Maximum weight capacity: 125 kg.