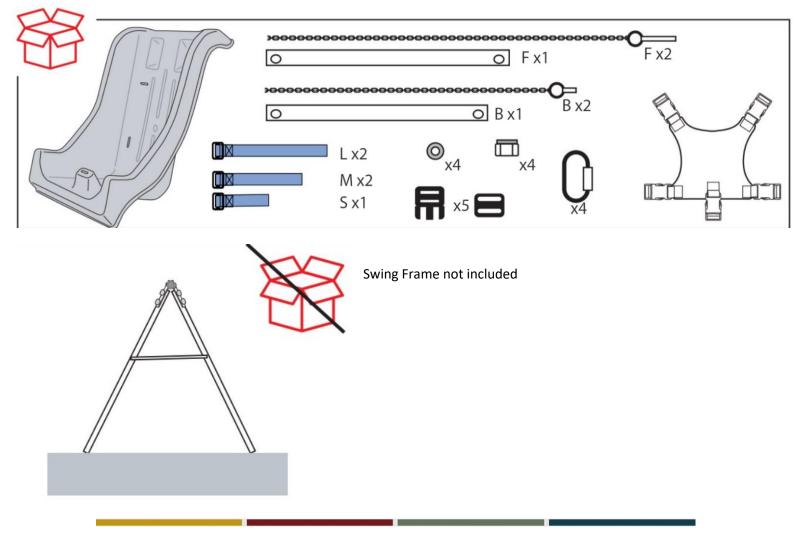

## 5. Content

6. Use

Remove fixation cardigan when not in use

Watch the video on the website for installation.

For more information, you can visit our website www.nenko.com