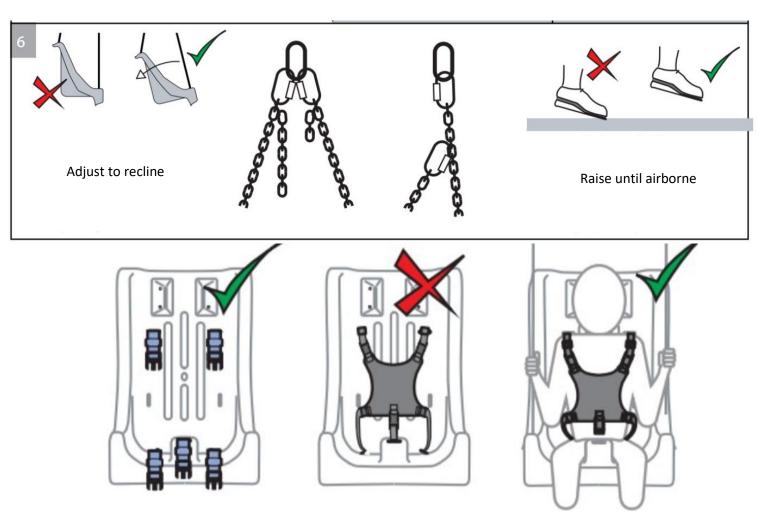

## 5. Content

6. Use

Remove fixation cardigan when not in use

Watch the video on the website for installation.

For more information, you can visit our website www.nenko.com