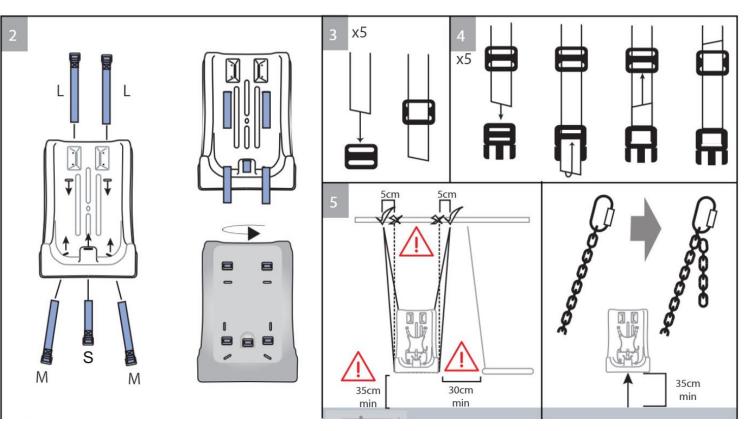

## 5. Content

6. Use

Remove fixation cardigan when not in use

Watch the video on the website for installation.

For more information, you can visit our website www.nenko.com