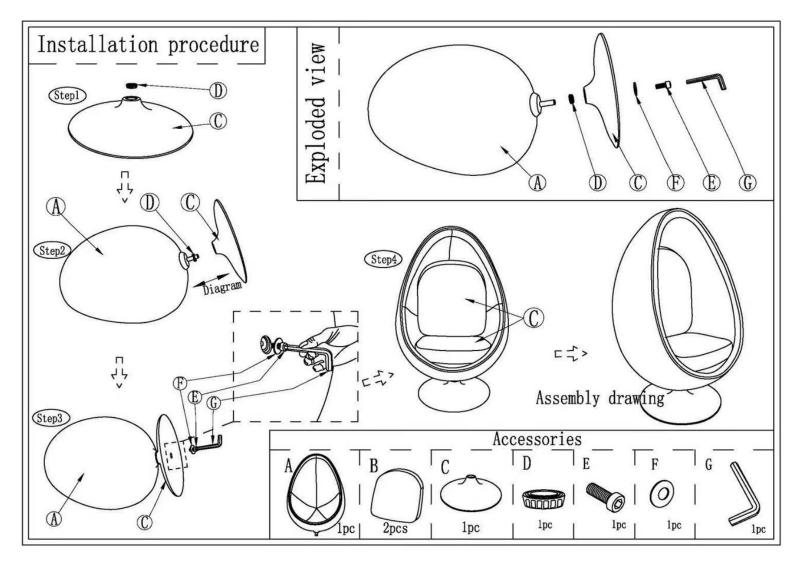

## 7. Assembly

Carefully remove all parts from the box and place them individually on a soft cloth or cardboard to avoid damaging the chair and floor. Check that you have all the parts listed before you start assembling. If any parts are missing or damaged, stop assembling and contact your supplier for the missing parts.

This chair is intended for sitting on only. Do not use the chair for any purpose other than its intended use.

Keep these instructions as they contain important information.