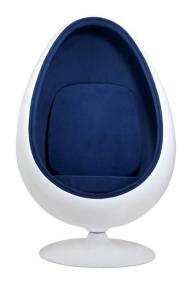

### 1. Name of the product

Pod Ball Chair Sensory Retro Egg Shape

### 3. Colour

White with blue

# 4. Short description

Turn any space into a unique experience with our stylish and comfortable pod chair. This egg-shaped chair not only offers a trendy look, but also an inviting place to relax or take a break. Perfect for any interior, whether you want to create a cozy reading corner or look for an atmospheric space for your children.

Dimensions: Height: 136 cm Width: 72 cm Depth: 96 cm

Weight: 35 kg (approximately)

Material: Glass fibre

Upholstery: 30% Cashmere and 70% Fabric

Padding: 100% Polyurethane foam

Chair base rotates 360°